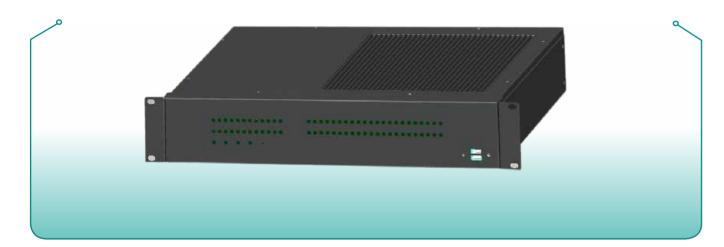

# SPC-8271B 2U 19" Rackmount Industrial PC IEC 61850-3 certified

#### **Brief Introduction** .....

SPC-8271B is a 2U 19" rackmount industrial PC dedicated for substation application. Based on Intel® C236 chipset, it supports Intel® Xeon® E3-1200 V5/V6 series and 6th/7th Gen Core™ i7/i5/i3, Pentium®, Celeron® processor. SPC-8271B support Win7, Win8.1, Win10, Cent OS Linux, RedHat® Linux and etc.

SPC-8271B is built by high quality metal structure, provide a plenty of LAN ports. And it features with good dust-proof, deat-dissipation and EMC performance.

SPC-8271B could be used as substation remote terminal management, smart grid dispatching communication management, metro PSCADA and FEP with IEC 61850-3 certified.