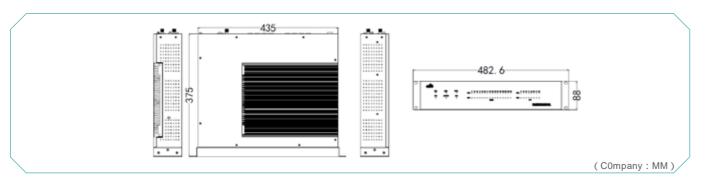

### Product size chart .....

## Specifications .....

| Items        |              | Specification                                                                                                                                                                                                                                                                                                                                                                                                                                                                                                                                                                                                                                                                                      |
|--------------|--------------|----------------------------------------------------------------------------------------------------------------------------------------------------------------------------------------------------------------------------------------------------------------------------------------------------------------------------------------------------------------------------------------------------------------------------------------------------------------------------------------------------------------------------------------------------------------------------------------------------------------------------------------------------------------------------------------------------|
| System       | CPU          | Intel® Xeon® E3-1200 V5/V6 series 6th/7th gen Core™ i7/i5/i3, Pentium®, Celeron®                                                                                                                                                                                                                                                                                                                                                                                                                                                                                                                                                                                                                   |
|              | Chipset      | Intel® C236                                                                                                                                                                                                                                                                                                                                                                                                                                                                                                                                                                                                                                                                                        |
| Memory       |              | 2 x 288PIN DDR4 DIMMs, support ECC/Non-ECC UDIMM, up to 32GB                                                                                                                                                                                                                                                                                                                                                                                                                                                                                                                                                                                                                                       |
| Storage      | SATA         | 1 x 3.5" SATA bay, 1 x 2.5" SATA bay                                                                                                                                                                                                                                                                                                                                                                                                                                                                                                                                                                                                                                                               |
|              | CFast        | 1 x CFast slot                                                                                                                                                                                                                                                                                                                                                                                                                                                                                                                                                                                                                                                                                     |
| LAN          |              | Onboard 8 x GbE RJ45 Additional 8 x GbE RJ45 and 8 x GbE SFP by ENS module                                                                                                                                                                                                                                                                                                                                                                                                                                                                                                                                                                                                                         |
| Expansion    |              | 2 x ENS module slots<br>1 x PCIEx8                                                                                                                                                                                                                                                                                                                                                                                                                                                                                                                                                                                                                                                                 |
| I/O          | Console      | 1 x RJ45 console, support RS232                                                                                                                                                                                                                                                                                                                                                                                                                                                                                                                                                                                                                                                                    |
|              | COM          | 1 x DB9 RS485                                                                                                                                                                                                                                                                                                                                                                                                                                                                                                                                                                                                                                                                                      |
|              | USB          | 1 x USB internal                                                                                                                                                                                                                                                                                                                                                                                                                                                                                                                                                                                                                                                                                   |
|              | VGA          | 1 x VGA internal                                                                                                                                                                                                                                                                                                                                                                                                                                                                                                                                                                                                                                                                                   |
| Power Supply |              | AC 110V ~ 240V, redundant PSU                                                                                                                                                                                                                                                                                                                                                                                                                                                                                                                                                                                                                                                                      |
| Mechanical   | Dimensions   | 428.4 x 88 x 376.8 mm                                                                                                                                                                                                                                                                                                                                                                                                                                                                                                                                                                                                                                                                              |
|              | Weight       | 10kg                                                                                                                                                                                                                                                                                                                                                                                                                                                                                                                                                                                                                                                                                               |
|              | Installation | Rack mount                                                                                                                                                                                                                                                                                                                                                                                                                                                                                                                                                                                                                                                                                         |
| Environment  |              | Operation Temperature: -5 ~ 45°C (industrial SSD/CFast)<br>Storage Temperature: -25 ~ 70°C<br>Humidity: 40°C, 95%RH                                                                                                                                                                                                                                                                                                                                                                                                                                                                                                                                                                                |
| Reliability  |              | MTBF ≥ 50,000h, MTTR ≤ 0.5h                                                                                                                                                                                                                                                                                                                                                                                                                                                                                                                                                                                                                                                                        |
| EMC          |              | Meet IEC 61850 Meet GB/T 15153-1 <rtu and="" equipment="" system=""> Radiation Emission GB 9254-2008 Class A Conduction Emission GB 9254-2008 Class A Electrostatic Discharge GB/T 17626.2.2006 Class IV Pulse Immunity GB/T 17626.4.2006 Class IV Surge immunity GB/T 17626.5.2008 Class IV Conduction Immunity GB/T 17626.6.2008 Class III Oscillation Wave Immunity GB/T 17626.12.1998 Class III RF Electromagnetic Field Radiation Immunity GB/T 17626.3.2006 Class III Pulse MF Immunity GB/T 17626.9.1998 Class V Damped Oscillating MF Immunity GB/T 17626.10.1998 Class V PFMF Immunity GB/T 17626.8.2006 Class V Voltage Dip, Short Interruption, Voltage Change GB/T 17626.11.2008</rtu> |
|              |              |                                                                                                                                                                                                                                                                                                                                                                                                                                                                                                                                                                                                                                                                                                    |
| Safety       |              | Meet GB4943                                                                                                                                                                                                                                                                                                                                                                                                                                                                                                                                                                                                                                                                                        |