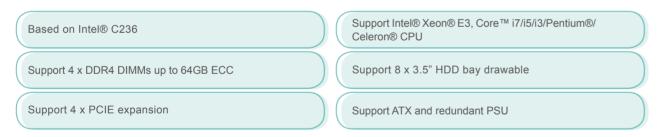

#### Features .....

## Specifications .....

| Items        |              | Specification                                                                                                                                                                                                                                                                                                                                                                                                                                                                                                                                                                                                                                                                                      |
|--------------|--------------|----------------------------------------------------------------------------------------------------------------------------------------------------------------------------------------------------------------------------------------------------------------------------------------------------------------------------------------------------------------------------------------------------------------------------------------------------------------------------------------------------------------------------------------------------------------------------------------------------------------------------------------------------------------------------------------------------|
| System       | CPU          | Intel® Xeon® E3-1200 V5/V6 series 6th/7th gen Core™ i7/i5/i3, Pentium®, Celeron®                                                                                                                                                                                                                                                                                                                                                                                                                                                                                                                                                                                                                   |
|              | Chipset      | Intel® C236                                                                                                                                                                                                                                                                                                                                                                                                                                                                                                                                                                                                                                                                                        |
| Memory       |              | 2 x 288PIN DDR4 DIMMs, support ECC/Non-ECC UDIMM, up to 32GB                                                                                                                                                                                                                                                                                                                                                                                                                                                                                                                                                                                                                                       |
| Storage      | SATA         | 1 x 3.5" SATA bay, 1 x 2.5" SATA bay                                                                                                                                                                                                                                                                                                                                                                                                                                                                                                                                                                                                                                                               |
|              | CFast        | 1 x CFast slot                                                                                                                                                                                                                                                                                                                                                                                                                                                                                                                                                                                                                                                                                     |
| LAN          |              | Onboard 8 x GbE RJ45 Additional 8 x GbE RJ45 and 8 x GbE SFP by ENS module                                                                                                                                                                                                                                                                                                                                                                                                                                                                                                                                                                                                                         |
| Expansion    |              | 2 x ENS module slots<br>1 x PCIEx8                                                                                                                                                                                                                                                                                                                                                                                                                                                                                                                                                                                                                                                                 |
| I/O          | Console      | 1 x RJ45 console, support RS232                                                                                                                                                                                                                                                                                                                                                                                                                                                                                                                                                                                                                                                                    |
|              | COM          | 1 x DB9 RS485                                                                                                                                                                                                                                                                                                                                                                                                                                                                                                                                                                                                                                                                                      |
|              | USB          | 1 x USB internal                                                                                                                                                                                                                                                                                                                                                                                                                                                                                                                                                                                                                                                                                   |
|              | VGA          | 1 x VGA internal                                                                                                                                                                                                                                                                                                                                                                                                                                                                                                                                                                                                                                                                                   |
| Power Supply |              | AC 110V ~ 240V, redundant PSU                                                                                                                                                                                                                                                                                                                                                                                                                                                                                                                                                                                                                                                                      |
| Mechanical   | Dimensions   | 428.4 x 88 x 376.8 mm                                                                                                                                                                                                                                                                                                                                                                                                                                                                                                                                                                                                                                                                              |
|              | Weight       | 10kg                                                                                                                                                                                                                                                                                                                                                                                                                                                                                                                                                                                                                                                                                               |
|              | Installation | Rack mount                                                                                                                                                                                                                                                                                                                                                                                                                                                                                                                                                                                                                                                                                         |
| Environment  |              | Operation Temperature: -5 ~ 45°C (industrial SSD/CFast)<br>Storage Temperature: -25 ~ 70°C<br>Humidity: 40°C, 95%RH                                                                                                                                                                                                                                                                                                                                                                                                                                                                                                                                                                                |
| Reliability  |              | MTBF ≥ 50,000h, MTTR ≤ 0.5h                                                                                                                                                                                                                                                                                                                                                                                                                                                                                                                                                                                                                                                                        |
| EMC          |              | Meet IEC 61850 Meet GB/T 15153-1 <rtu and="" equipment="" system=""> Radiation Emission GB 9254-2008 Class A Conduction Emission GB 9254-2008 Class A Electrostatic Discharge GB/T 17626.2.2006 Class IV Pulse Immunity GB/T 17626.4.2006 Class IV Surge immunity GB/T 17626.5.2008 Class IV Conduction Immunity GB/T 17626.6.2008 Class III Oscillation Wave Immunity GB/T 17626.12.1998 Class III RF Electromagnetic Field Radiation Immunity GB/T 17626.3.2006 Class III Pulse MF Immunity GB/T 17626.9.1998 Class V Damped Oscillating MF Immunity GB/T 17626.10.1998 Class V PFMF Immunity GB/T 17626.8.2006 Class V Voltage Dip, Short Interruption, Voltage Change GB/T 17626.11.2008</rtu> |
|              |              |                                                                                                                                                                                                                                                                                                                                                                                                                                                                                                                                                                                                                                                                                                    |
| Safety       |              | Meet GB4943                                                                                                                                                                                                                                                                                                                                                                                                                                                                                                                                                                                                                                                                                        |